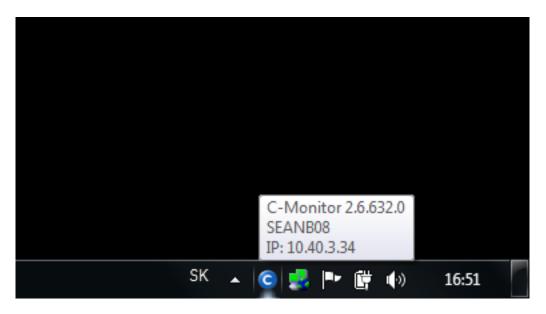

Customer Monitor contacts the CM server through HTTP protocol in about 15 - 30s intervals (according to CM server configuration). If the connection should be lost, a yellow exclamation mark will appear at the C-Monitor icon, which signalizes that Customer Monitor client is not communicating with CM server. When the first contact by HTTP protocol is successfully made, the exlamation mark will disappear. The following images show examples of both states of the communication - functional and failed