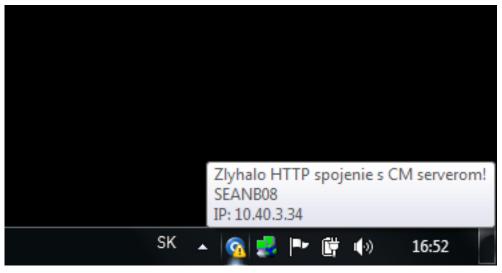

Customer Monitor contacts the CM server through HTTP protocol in about 15 - 30s intervals (according to CM server configuration). If the connection should be lost, a yellow exclamation mark will appear at the C-Monitor icon, which signalizes that Customer Monitor client is not communicating with CM server. When the first contact by HTTP protocol is successfully made, the exlamation mark will disappear. The following images show examples of both states of the communication - functional and failed