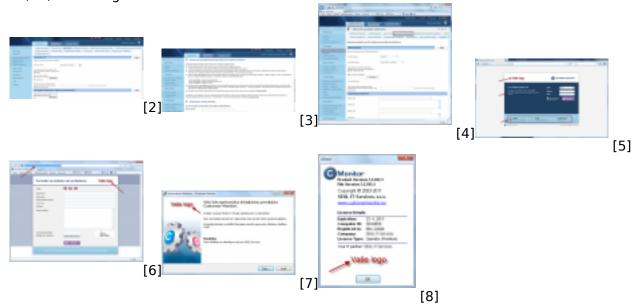

## List of elements, which may be personalized: :

- http address, on which the CM Portal is available (when you have your own CM Server, custom address is a matter of course)
- logos inside the CM Portal
- the logo and the name of your company inside emails generated from the CM
- logos in the About applications (WIN, MAC platform) (\*)
- logo in the installation program C-MSetup.exe for Windows (\*)
- logos, contacts and text on the login page (\*)
- custom file archive accessible from the login page (\*)
- a form about work done for the customer (adjustments are made on request)

 $(\ensuremath{^*})$  - to personalize the element, the service of custom http address to access the CM Portal is required

For more information, read <u>How CM works, section CM Personalization for you</u> [1] Date: 11/15/2012Images: